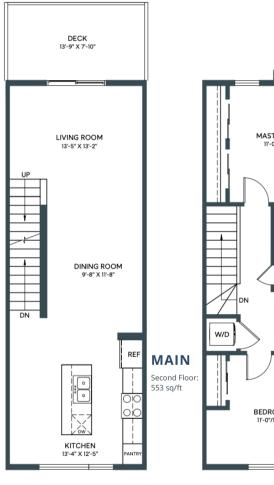

2 BED + DEN | 2.5 BATH INCL. ENSUITE 1278-1334 SQ. FT.

LOWER/ENTRY

LOWER/ENTRY

MAIN

**JUNIPER** IN ASPEN SPRING

1278 SQ. FT. 2 BED + DEN | 2.5 BATH INCL. ENSUITE JUNIPER

IN ASPEN SPRING

**UPPER**Third Floor: 545 sq/ft

exterior door, boxout and exterior steps configurations ma

1278 SQ. FT. 2 BED + DEN | 2.5 BATH INCL. ENSUITE JUNIPER
IN ASPEN SPRING

BACKING ONTO RESERVE

**UPPER**Third Floor: 545 sq/ft

LOWER/ENTRY
Lower Floor: 195 sq/ft