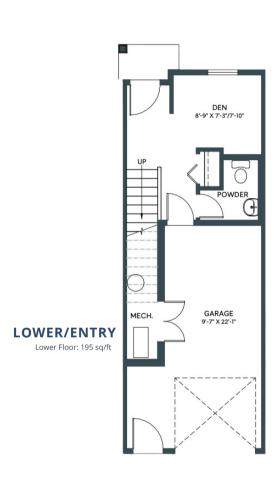

2 BED + DEN | 2.5 BATH INCL. ENSUITE 1278-1334 SQ. FT.

LOWER/ENTRY

LOWER/ENTRY

MAIN

**JUNIPER** IN ASPEN SPRING

1278 SQ. FT. 2 BED + DEN | 2.5 BATH INCL. ENSUITE JUNIPER

IN ASPEN SPRING

**UPPER**Third Floor: 545 sq/ft

exterior door, boxout and exterior steps configurations ma

1278 SQ. FT. 2 BED + DEN | 2.5 BATH INCL. ENSUITE JUNIPER
IN ASPEN SPRING

BACKING ONTO RESERVE

**UPPER**Third Floor: 545 sq/ft

LOWER/ENTRY
Lower Floor: 195 sq/ft