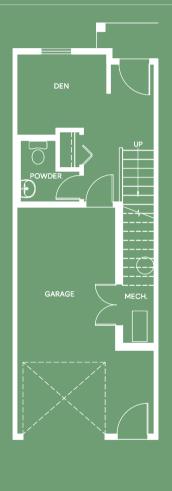

2 BED + DEN | 2.5 BATH INCL. ENSUITE 1278-1334 SQ. FT.

LOWER/ENTRY

LOWER/ENTRY

MAIN

**JUNIPER** IN ASPEN SPRING

1278 SQ. FT. 2 BED + DEN | 2.5 BATH INCL. ENSUITE JUNIPER

IN ASPEN SPRING

**UPPER**Third Floor: 545 sq/ft

exterior door, boxout and exterior steps configurations ma

1278 SQ. FT. 2 BED + DEN | 2.5 BATH INCL. ENSUITE JUNIPER
IN ASPEN SPRING

BACKING ONTO RESERVE

**UPPER**Third Floor: 545 sq/ft

LOWER/ENTRY
Lower Floor: 195 sq/ft