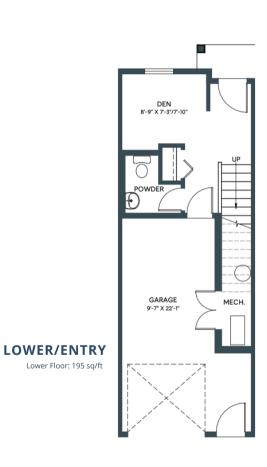

exterior door, boxout and exterior steps configurations ma

1278 SQ. FT. 2 BED + DEN | 2.5 BATH INCL. ENSUITE JUNIPER
IN ASPEN SPRING

BACKING ONTO RESERVE

**UPPER**Third Floor: 545 sq/ft

LOWER/ENTRY
Lower Floor: 195 sq/ft

1289 SQ. FT. 2 BED + DEN | 2.5 BATH INCL. ENSUITE

IN ASPEN SPRING

**UPPER** Third Floor: 556 sq/ft

1300 SQ. FT. 2 BED + DEN | 2.5 BATH INCL. ENSUITE