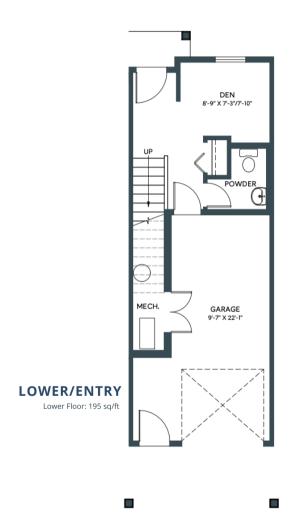

2 BED + DEN | 2.5 BATH INCL. ENSUITE 1278-1334 SQ. FT.

LOWER/ENTRY

LOWER/ENTRY

MAIN

**JUNIPER** IN ASPEN SPRING

1278 SQ. FT. 2 BED + DEN | 2.5 BATH INCL. ENSUITE JUNIPER

IN ASPEN SPRING

**UPPER**Third Floor: 545 sq/ft