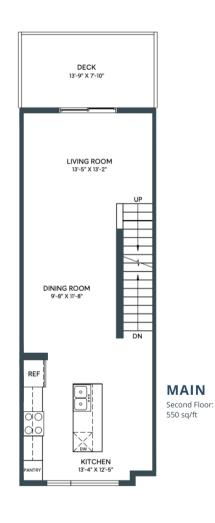

2 BED + DEN | 2.5 BATH INCL. ENSUITE 1278-1334 SQ. FT.

LOWER/ENTRY

LOWER/ENTRY

MAIN

**JUNIPER** IN ASPEN SPRING

1278 SQ. FT. 2 BED + DEN | 2.5 BATH INCL. ENSUITE JUNIPER

IN ASPEN SPRING

**UPPER**Third Floor: 545 sq/ft

1289 SQ. FT. 2 BED + DEN | 2.5 BATH INCL. ENSUITE

IN ASPEN SPRING

**UPPER** Third Floor: 556 sq/ft

1300 SQ. FT. 2 BED + DEN | 2.5 BATH INCL. ENSUITE