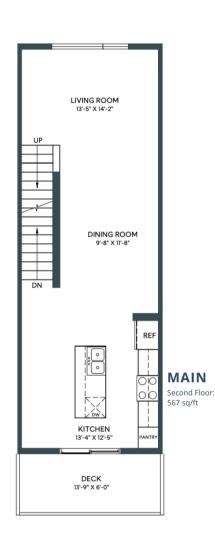

2 BED + DEN | 2.5 BATH INCL. ENSUITE 1278-1334 SQ. FT.

LOWER/ENTRY

LOWER/ENTRY

MAIN

**JUNIPER** IN ASPEN SPRING

1278 SQ. FT. 2 BED + DEN | 2.5 BATH INCL. ENSUITE JUNIPER

IN ASPEN SPRING

**UPPER**Third Floor: 545 sq/ft