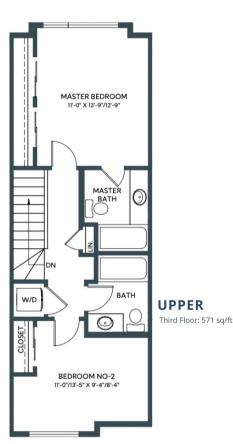

UPPER
Third Floor: 559 sq/ft

1307 SQ. FT. 2 BED + DEN | 2.5 BATH INCL. ENSUITE **JUNIPER** IN ASPEN SPRING

**BACKING ONTO RESERVE** 

**UPPER** Third Floor: 559 sa/ft

IN ASPEN SPRING

1320 SQ. FT. 2 BED + DEN | 2.5 BATH INCL. ENSUITE

UPPER Third Floor: 562 sq/ft

1329 SQ. FT. 2 BED + DEN | 2.5 BATH INCL. ENSUITE JUNIPER
IN ASPEN SPRING

BACKING ONTO RESERVE

1329 SQ. FT. 2 BED + DEN | 2.5 BATH INCL. ENSUITE JUNIPER
IN ASPEN SPRING

BACKING ONTO RESERVE