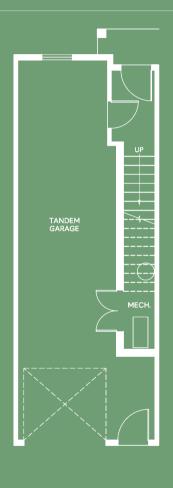

2 BED + DEN | 2.5 BATH INCL. ENSUITE 1278-1334 SQ. FT.

LOWER/ENTRY

LOWER/ENTRY

MAIN

**JUNIPER** IN ASPEN SPRING

1278 SQ. FT. 2 BED + DEN | 2.5 BATH INCL. ENSUITE JUNIPER

IN ASPEN SPRING

**UPPER**Third Floor: 545 sq/ft

exterior door, boxout and exterior steps configurations ma

1278 SQ. FT. 2 BED + DEN | 2.5 BATH INCL. ENSUITE JUNIPER
IN ASPEN SPRING

BACKING ONTO RESERVE

**UPPER**Third Floor: 545 sq/ft

LOWER/ENTRY
Lower Floor: 195 sq/ft