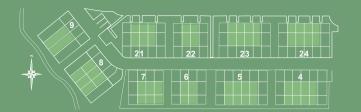

2 BED + DEN | 2.5 BATH INCL. ENSUITE 1278-1334 SQ. FT.

LOWER/ENTRY

LOWER/ENTRY

MAIN

**JUNIPER** IN ASPEN SPRING

1278 SQ. FT. 2 BED + DEN | 2.5 BATH INCL. ENSUITE JUNIPER

IN ASPEN SPRING

**UPPER**Third Floor: 545 sq/ft

1289 SQ. FT. 2 BED + DEN | 2.5 BATH INCL. ENSUITE

IN ASPEN SPRING

**UPPER** Third Floor: 556 sq/ft

1300 SQ. FT. 2 BED + DEN | 2.5 BATH INCL. ENSUITE

# JUNIPER IN ASPEN SPRING

UPPER Third Floor: 552 sq/ft

1300 SQ. FT. 2 BED + DEN | 2.5 BATH INCL. ENSUITE