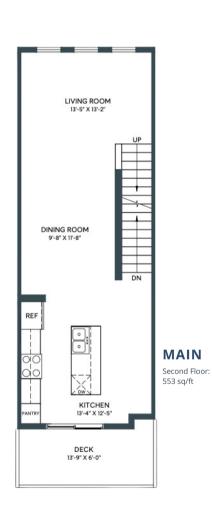

1289 SQ. FT. 2 BED + DEN | 2.5 BATH INCL. ENSUITE

IN ASPEN SPRING

**UPPER** Third Floor: 556 sq/ft

1300 SQ. FT. 2 BED + DEN | 2.5 BATH INCL. ENSUITE

# JUNIPER IN ASPEN SPRING

UPPER Third Floor: 552 sq/ft

1300 SQ. FT. 2 BED + DEN | 2.5 BATH INCL. ENSUITE