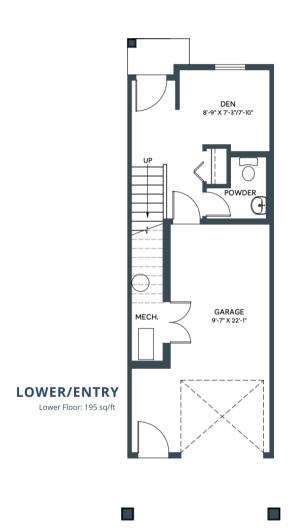

2 BED + DEN | 2.5 BATH INCL. ENSUITE 1278-1334 SQ. FT.

LOWER/ENTRY

LOWER/ENTRY

MAIN

**JUNIPER** IN ASPEN SPRING

1278 SQ. FT. 2 BED + DEN | 2.5 BATH INCL. ENSUITE JUNIPER

IN ASPEN SPRING

**UPPER**Third Floor: 545 sq/ft

exterior door, boxout and exterior steps configurations ma

1278 SQ. FT. 2 BED + DEN | 2.5 BATH INCL. ENSUITE JUNIPER
IN ASPEN SPRING

BACKING ONTO RESERVE

**UPPER**Third Floor: 545 sq/ft

LOWER/ENTRY
Lower Floor: 195 sq/ft