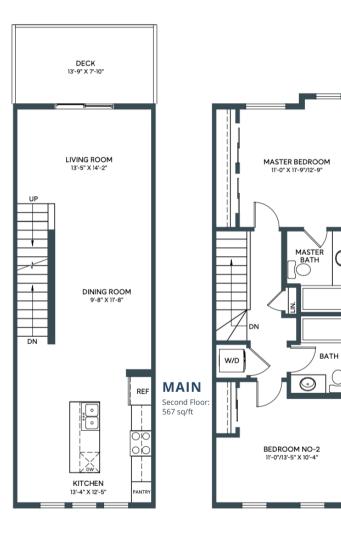

1289 SQ. FT. 2 BED + DEN | 2.5 BATH INCL. ENSUITE

IN ASPEN SPRING

**UPPER** Third Floor: 556 sq/ft

1300 SQ. FT. 2 BED + DEN | 2.5 BATH INCL. ENSUITE