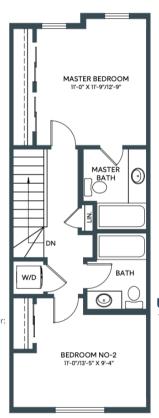

2 BED + DEN | 2.5 BATH INCL. ENSUITE 1278-1334 SQ. FT.

LOWER/ENTRY

LOWER/ENTRY

MAIN

**JUNIPER** IN ASPEN SPRING

1278 SQ. FT. 2 BED + DEN | 2.5 BATH INCL. ENSUITE JUNIPER

IN ASPEN SPRING

**UPPER**Third Floor: 545 sq/ft

exterior door, boxout and exterior steps configurations ma

1278 SQ. FT. 2 BED + DEN | 2.5 BATH INCL. ENSUITE JUNIPER
IN ASPEN SPRING

BACKING ONTO RESERVE

**UPPER**Third Floor: 545 sq/ft

LOWER/ENTRY
Lower Floor: 195 sq/ft