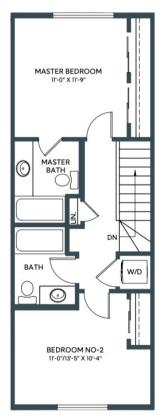

1289 SQ. FT. 2 BED + DEN | 2.5 BATH INCL. ENSUITE

IN ASPEN SPRING

**UPPER** Third Floor: 556 sq/ft

1300 SQ. FT. 2 BED + DEN | 2.5 BATH INCL. ENSUITE