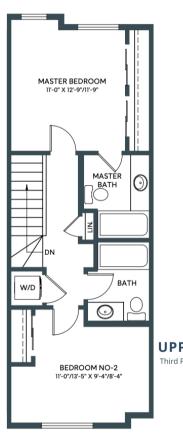

2 BED + DEN | 2.5 BATH INCL. ENSUITE 1278-1334 SQ. FT.

LOWER/ENTRY

LOWER/ENTRY

MAIN

**JUNIPER** IN ASPEN SPRING

1278 SQ. FT. 2 BED + DEN | 2.5 BATH INCL. ENSUITE JUNIPER

IN ASPEN SPRING

**UPPER**Third Floor: 545 sq/ft

1289 SQ. FT. 2 BED + DEN | 2.5 BATH INCL. ENSUITE

IN ASPEN SPRING

**UPPER** Third Floor: 556 sq/ft

1300 SQ. FT. 2 BED + DEN | 2.5 BATH INCL. ENSUITE