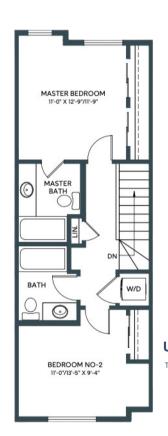

2 BED + DEN | 2.5 BATH INCL. ENSUITE 1278-1334 SQ. FT.

LOWER/ENTRY

LOWER/ENTRY

MAIN

**JUNIPER** IN ASPEN SPRING

1278 SQ. FT. 2 BED + DEN | 2.5 BATH INCL. ENSUITE JUNIPER

IN ASPEN SPRING

**UPPER**Third Floor: 545 sq/ft