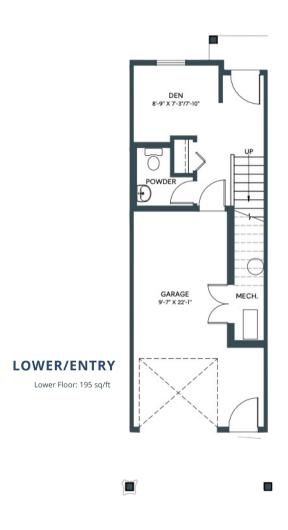

2 BED + DEN | 2.5 BATH INCL. ENSUITE 1278-1334 SQ. FT.

LOWER/ENTRY

LOWER/ENTRY

MAIN

**JUNIPER** IN ASPEN SPRING

1278 SQ. FT. 2 BED + DEN | 2.5 BATH INCL. ENSUITE JUNIPER

IN ASPEN SPRING

**UPPER**Third Floor: 545 sq/ft

exterior door, boxout and exterior steps configurations ma

1278 SQ. FT. 2 BED + DEN | 2.5 BATH INCL. ENSUITE JUNIPER
IN ASPEN SPRING

BACKING ONTO RESERVE

**UPPER**Third Floor: 545 sq/ft

LOWER/ENTRY
Lower Floor: 195 sq/ft