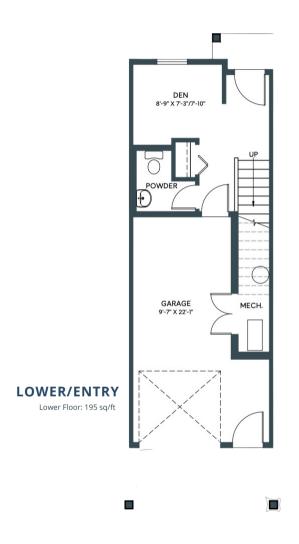

2 BED + DEN | 2.5 BATH INCL. ENSUITE 1278-1334 SQ. FT.

LOWER/ENTRY

LOWER/ENTRY

MAIN

**JUNIPER** IN ASPEN SPRING

1278 SQ. FT. 2 BED + DEN | 2.5 BATH INCL. ENSUITE JUNIPER

IN ASPEN SPRING

**UPPER**Third Floor: 545 sq/ft

exterior door, boxout and exterior steps configurations ma

1278 SQ. FT. 2 BED + DEN | 2.5 BATH INCL. ENSUITE JUNIPER
IN ASPEN SPRING

BACKING ONTO RESERVE

**UPPER**Third Floor: 545 sq/ft

LOWER/ENTRY
Lower Floor: 195 sq/ft