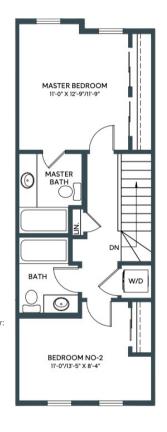

2 BED + DEN | 2.5 BATH INCL. ENSUITE 1278-1334 SQ. FT.

LOWER/ENTRY

LOWER/ENTRY

MAIN

**JUNIPER** IN ASPEN SPRING

1278 SQ. FT. 2 BED + DEN | 2.5 BATH INCL. ENSUITE JUNIPER

IN ASPEN SPRING

**UPPER**Third Floor: 545 sq/ft

exterior door, boxout and exterior steps configurations ma

1278 SQ. FT. 2 BED + DEN | 2.5 BATH INCL. ENSUITE JUNIPER
IN ASPEN SPRING

BACKING ONTO RESERVE

**UPPER**Third Floor: 545 sq/ft

LOWER/ENTRY
Lower Floor: 195 sq/ft