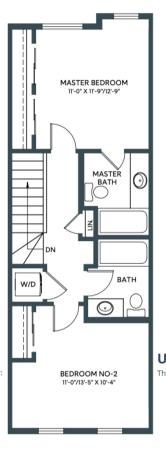

2 BED + DEN | 2.5 BATH INCL. ENSUITE 1278-1334 SQ. FT.

LOWER/ENTRY

LOWER/ENTRY

MAIN

**JUNIPER** IN ASPEN SPRING

1278 SQ. FT. 2 BED + DEN | 2.5 BATH INCL. ENSUITE JUNIPER

IN ASPEN SPRING

**UPPER**Third Floor: 545 sq/ft