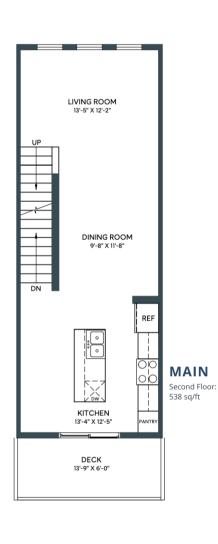

2 BED + DEN | 2.5 BATH INCL. ENSUITE 1278-1334 SQ. FT.

LOWER/ENTRY

LOWER/ENTRY

MAIN

**JUNIPER** IN ASPEN SPRING

1278 SQ. FT. 2 BED + DEN | 2.5 BATH INCL. ENSUITE JUNIPER

IN ASPEN SPRING

**UPPER**Third Floor: 545 sq/ft

1289 SQ. FT. 2 BED + DEN | 2.5 BATH INCL. ENSUITE

IN ASPEN SPRING

**UPPER** Third Floor: 556 sq/ft

1300 SQ. FT. 2 BED + DEN | 2.5 BATH INCL. ENSUITE