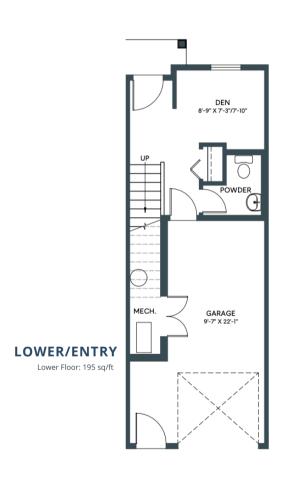

exterior door, boxout and exterior steps configurations ma

1278 SQ. FT. 2 BED + DEN | 2.5 BATH INCL. ENSUITE JUNIPER
IN ASPEN SPRING

BACKING ONTO RESERVE

**UPPER**Third Floor: 545 sq/ft

LOWER/ENTRY
Lower Floor: 195 sq/ft