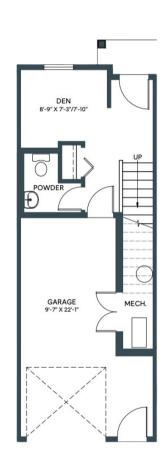

2 BED + DEN | 2.5 BATH INCL. ENSUITE 1278-1334 SQ. FT.

LOWER/ENTRY

LOWER/ENTRY

MAIN

**JUNIPER** IN ASPEN SPRING

1278 SQ. FT. 2 BED + DEN | 2.5 BATH INCL. ENSUITE JUNIPER

IN ASPEN SPRING

**UPPER**Third Floor: 545 sq/ft

exterior door, boxout and exterior steps configurations ma

1278 SQ. FT. 2 BED + DEN | 2.5 BATH INCL. ENSUITE JUNIPER
IN ASPEN SPRING

BACKING ONTO RESERVE

**UPPER**Third Floor: 545 sq/ft

LOWER/ENTRY
Lower Floor: 195 sq/ft