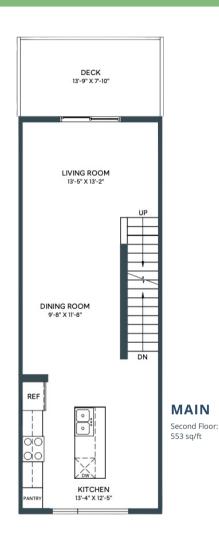

2 BED + DEN | 2.5 BATH INCL. ENSUITE 1278-1334 SQ. FT.

LOWER/ENTRY

LOWER/ENTRY

MAIN

**JUNIPER** IN ASPEN SPRING

1278 SQ. FT. 2 BED + DEN | 2.5 BATH INCL. ENSUITE JUNIPER

IN ASPEN SPRING

**UPPER**Third Floor: 545 sq/ft