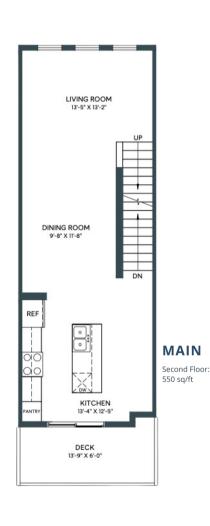

2 BED + DEN | 2.5 BATH INCL. ENSUITE 1278-1334 SQ. FT.

LOWER/ENTRY

LOWER/ENTRY

MAIN

**JUNIPER** IN ASPEN SPRING

1278 SQ. FT. 2 BED + DEN | 2.5 BATH INCL. ENSUITE JUNIPER

IN ASPEN SPRING

**UPPER**Third Floor: 545 sq/ft