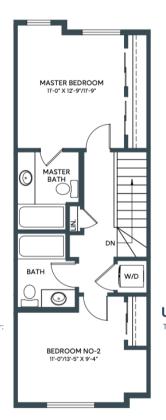

2 BED + DEN | 2.5 BATH INCL. ENSUITE 1278-1334 SQ. FT.

LOWER/ENTRY

LOWER/ENTRY

MAIN

**JUNIPER** IN ASPEN SPRING

1278 SQ. FT. 2 BED + DEN | 2.5 BATH INCL. ENSUITE JUNIPER

IN ASPEN SPRING

**UPPER**Third Floor: 545 sq/ft