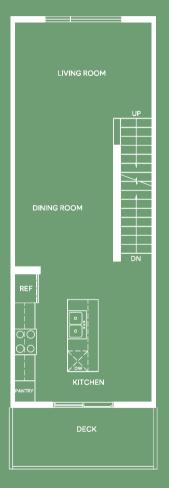

2 BED + DEN | 2.5 BATH INCL. ENSUITE 1278-1334 SQ. FT.

LOWER/ENTRY

LOWER/ENTRY

MAIN

**JUNIPER** IN ASPEN SPRING

1278 SQ. FT. 2 BED + DEN | 2.5 BATH INCL. ENSUITE JUNIPER

IN ASPEN SPRING

**UPPER**Third Floor: 545 sq/ft

exterior door, boxout and exterior steps configurations ma

1278 SQ. FT. 2 BED + DEN | 2.5 BATH INCL. ENSUITE JUNIPER
IN ASPEN SPRING

BACKING ONTO RESERVE

**UPPER**Third Floor: 545 sq/ft

LOWER/ENTRY
Lower Floor: 195 sq/ft