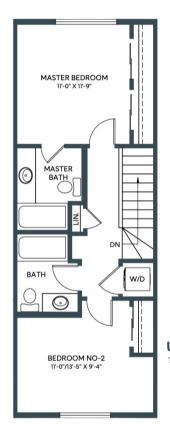

2 BED + DEN | 2.5 BATH INCL. ENSUITE 1278-1334 SQ. FT.

LOWER/ENTRY

LOWER/ENTRY

MAIN

**JUNIPER** IN ASPEN SPRING

1278 SQ. FT. 2 BED + DEN | 2.5 BATH INCL. ENSUITE JUNIPER

IN ASPEN SPRING

**UPPER**Third Floor: 545 sq/ft