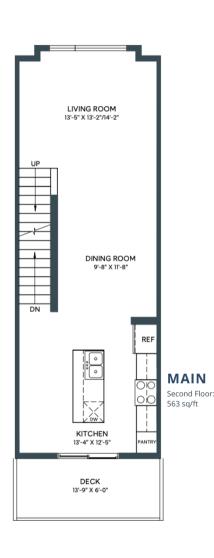

2 BED + DEN | 2.5 BATH INCL. ENSUITE 1278-1334 SQ. FT.

LOWER/ENTRY

LOWER/ENTRY

MAIN

**JUNIPER** IN ASPEN SPRING

1278 SQ. FT. 2 BED + DEN | 2.5 BATH INCL. ENSUITE JUNIPER

IN ASPEN SPRING

**UPPER**Third Floor: 545 sq/ft