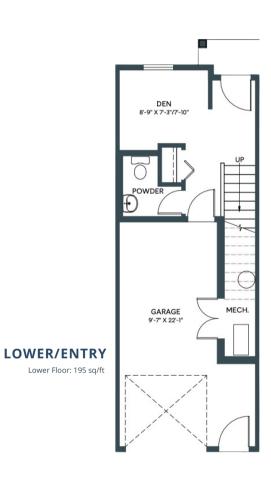

exterior door, boxout and exterior steps configurations ma

1278 SQ. FT. 2 BED + DEN | 2.5 BATH INCL. ENSUITE JUNIPER
IN ASPEN SPRING

BACKING ONTO RESERVE

**UPPER**Third Floor: 545 sq/ft

LOWER/ENTRY
Lower Floor: 195 sq/ft