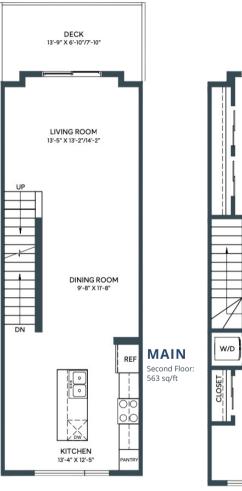

## **JUNIPER**

IN ASPEN SPRING

BACKING ONTO RESERVE

UPPER
Third Floor: 552 sq/ft

and the second s

1301 SQ. FT. 2 BED + DEN | 2.5 BATH INCL. ENSUITE

UPPER
Third Floor: 556 sq/ft

vs, exterior door, boxout and exterior steps configurations ma

1301 SQ. FT. 2 BED + DEN | 2.5 BATH INCL. ENSUITE JUNIPER
IN ASPEN SPRING

BACKING ONTO RESERVE

**UPPER**Third Floor: 556 sq/ft

exterior door, boxout and exterior steps configurations

1307 SQ. FT. 2 BED + DEN | 2.5 BATH INCL. ENSUITE