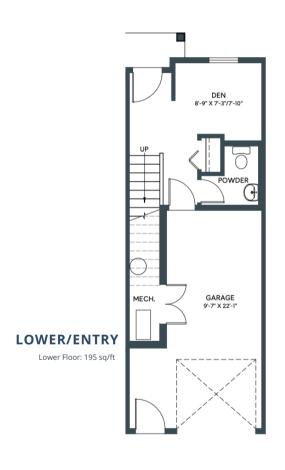

2 BED + DEN | 2.5 BATH INCL. ENSUITE 1278-1334 SQ. FT.

LOWER/ENTRY

LOWER/ENTRY

MAIN

**JUNIPER** IN ASPEN SPRING

1278 SQ. FT. 2 BED + DEN | 2.5 BATH INCL. ENSUITE JUNIPER

IN ASPEN SPRING

**UPPER**Third Floor: 545 sq/ft

exterior door, boxout and exterior steps configurations ma

1278 SQ. FT. 2 BED + DEN | 2.5 BATH INCL. ENSUITE JUNIPER
IN ASPEN SPRING

BACKING ONTO RESERVE

**UPPER**Third Floor: 545 sq/ft

LOWER/ENTRY
Lower Floor: 195 sq/ft