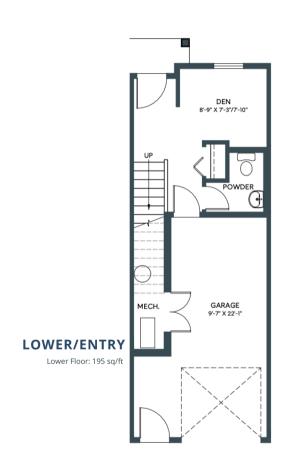

2 BED + DEN | 2.5 BATH INCL. ENSUITE 1278-1334 SQ. FT.

LOWER/ENTRY

LOWER/ENTRY

MAIN

**JUNIPER** IN ASPEN SPRING

1278 SQ. FT. 2 BED + DEN | 2.5 BATH INCL. ENSUITE JUNIPER

IN ASPEN SPRING

**UPPER**Third Floor: 545 sq/ft

exterior door, boxout and exterior steps configurations ma

1278 SQ. FT. 2 BED + DEN | 2.5 BATH INCL. ENSUITE JUNIPER
IN ASPEN SPRING

BACKING ONTO RESERVE

**UPPER**Third Floor: 545 sq/ft

LOWER/ENTRY
Lower Floor: 195 sq/ft