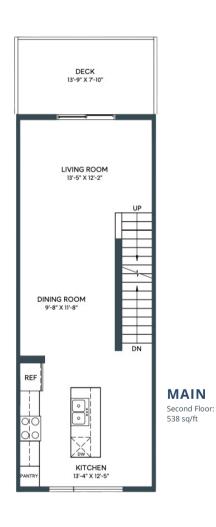

2 BED + DEN | 2.5 BATH INCL. ENSUITE 1278-1334 SQ. FT.

LOWER/ENTRY

LOWER/ENTRY

MAIN

**JUNIPER** IN ASPEN SPRING

1278 SQ. FT. 2 BED + DEN | 2.5 BATH INCL. ENSUITE JUNIPER

IN ASPEN SPRING

**UPPER**Third Floor: 545 sq/ft

exterior door, boxout and exterior steps configurations ma

1278 SQ. FT. 2 BED + DEN | 2.5 BATH INCL. ENSUITE JUNIPER
IN ASPEN SPRING

BACKING ONTO RESERVE

**UPPER**Third Floor: 545 sq/ft

LOWER/ENTRY
Lower Floor: 195 sq/ft