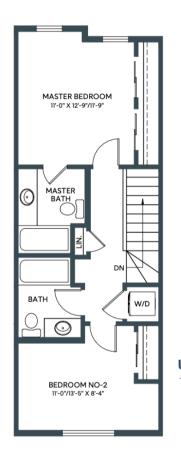

2 BED + DEN | 2.5 BATH INCL. ENSUITE 1278-1334 SQ. FT.

LOWER/ENTRY

LOWER/ENTRY

MAIN

**JUNIPER** IN ASPEN SPRING

1278 SQ. FT. 2 BED + DEN | 2.5 BATH INCL. ENSUITE JUNIPER

IN ASPEN SPRING

**UPPER**Third Floor: 545 sq/ft

exterior door, boxout and exterior steps configurations ma

1278 SQ. FT. 2 BED + DEN | 2.5 BATH INCL. ENSUITE JUNIPER
IN ASPEN SPRING

BACKING ONTO RESERVE

**UPPER**Third Floor: 545 sq/ft

LOWER/ENTRY
Lower Floor: 195 sq/ft