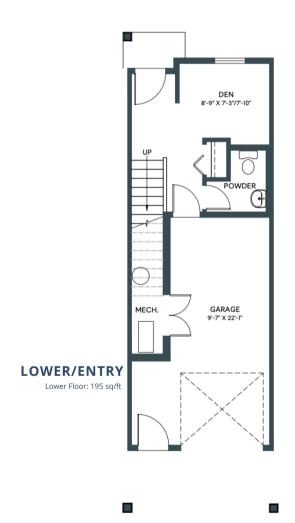

2 BED + DEN | 2.5 BATH INCL. ENSUITE 1278-1334 SQ. FT.

LOWER/ENTRY

LOWER/ENTRY

MAIN

**JUNIPER** IN ASPEN SPRING

1278 SQ. FT. 2 BED + DEN | 2.5 BATH INCL. ENSUITE JUNIPER

IN ASPEN SPRING

**UPPER**Third Floor: 545 sq/ft

exterior door, boxout and exterior steps configurations ma

1278 SQ. FT. 2 BED + DEN | 2.5 BATH INCL. ENSUITE JUNIPER
IN ASPEN SPRING

BACKING ONTO RESERVE

**UPPER**Third Floor: 545 sq/ft

LOWER/ENTRY
Lower Floor: 195 sq/ft