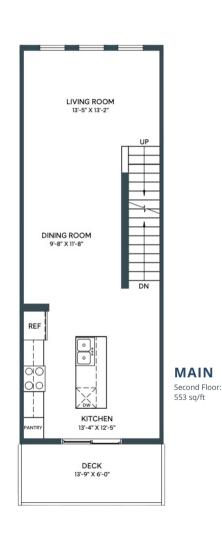

1289 SQ. FT. 2 BED + DEN | 2.5 BATH INCL. ENSUITE

IN ASPEN SPRING

**UPPER** Third Floor: 556 sq/ft

1300 SQ. FT. 2 BED + DEN | 2.5 BATH INCL. ENSUITE

# JUNIPER IN ASPEN SPRING

UPPER Third Floor: 552 sq/ft

1300 SQ. FT. 2 BED + DEN | 2.5 BATH INCL. ENSUITE