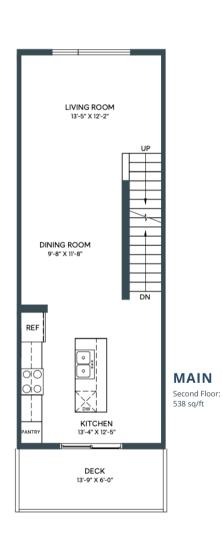

2 BED + DEN | 2.5 BATH INCL. ENSUITE 1278-1334 SQ. FT.

LOWER/ENTRY

LOWER/ENTRY

MAIN

**JUNIPER** IN ASPEN SPRING

1278 SQ. FT. 2 BED + DEN | 2.5 BATH INCL. ENSUITE JUNIPER

IN ASPEN SPRING

**UPPER**Third Floor: 545 sq/ft

exterior door, boxout and exterior steps configurations ma

1278 SQ. FT. 2 BED + DEN | 2.5 BATH INCL. ENSUITE JUNIPER
IN ASPEN SPRING

BACKING ONTO RESERVE

**UPPER**Third Floor: 545 sq/ft

LOWER/ENTRY
Lower Floor: 195 sq/ft