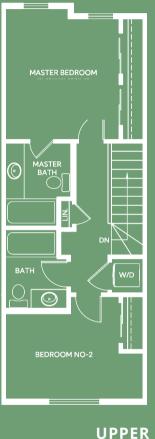

2 BED + DEN | 2.5 BATH INCL. ENSUITE 1278-1334 SQ. FT.

LOWER/ENTRY

LOWER/ENTRY

MAIN

**JUNIPER** IN ASPEN SPRING

1278 SQ. FT. 2 BED + DEN | 2.5 BATH INCL. ENSUITE JUNIPER

IN ASPEN SPRING

**UPPER**Third Floor: 545 sq/ft

exterior door, boxout and exterior steps configurations ma

1278 SQ. FT. 2 BED + DEN | 2.5 BATH INCL. ENSUITE JUNIPER
IN ASPEN SPRING

BACKING ONTO RESERVE

**UPPER**Third Floor: 545 sq/ft

LOWER/ENTRY
Lower Floor: 195 sq/ft