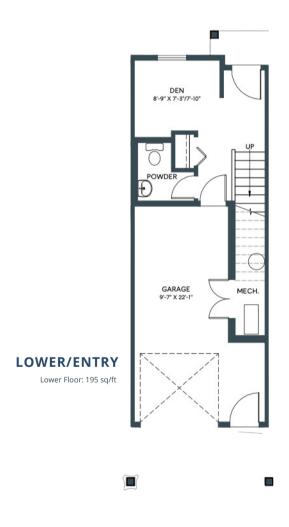

2 BED + DEN | 2.5 BATH INCL. ENSUITE 1278-1334 SQ. FT.

LOWER/ENTRY

LOWER/ENTRY

MAIN

**JUNIPER** IN ASPEN SPRING

1278 SQ. FT. 2 BED + DEN | 2.5 BATH INCL. ENSUITE JUNIPER

IN ASPEN SPRING

**UPPER**Third Floor: 545 sq/ft

exterior door, boxout and exterior steps configurations ma

1278 SQ. FT. 2 BED + DEN | 2.5 BATH INCL. ENSUITE JUNIPER
IN ASPEN SPRING

BACKING ONTO RESERVE

**UPPER**Third Floor: 545 sq/ft

LOWER/ENTRY
Lower Floor: 195 sq/ft