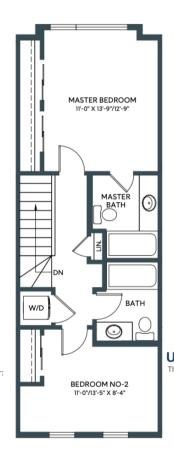

2 BED + DEN | 2.5 BATH INCL. ENSUITE 1278-1334 SQ. FT.

LOWER/ENTRY

LOWER/ENTRY

MAIN

**JUNIPER** IN ASPEN SPRING

1278 SQ. FT. 2 BED + DEN | 2.5 BATH INCL. ENSUITE JUNIPER

IN ASPEN SPRING

**UPPER**Third Floor: 545 sq/ft