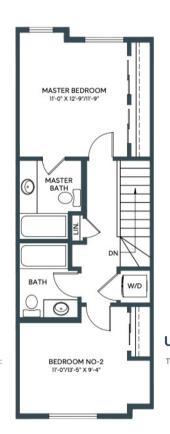

2 BED + DEN | 2.5 BATH INCL. ENSUITE 1278-1334 SQ. FT.

LOWER/ENTRY

LOWER/ENTRY

MAIN

**JUNIPER** IN ASPEN SPRING

1278 SQ. FT. 2 BED + DEN | 2.5 BATH INCL. ENSUITE JUNIPER

IN ASPEN SPRING

**UPPER**Third Floor: 545 sq/ft

exterior door, boxout and exterior steps configurations ma

1278 SQ. FT. 2 BED + DEN | 2.5 BATH INCL. ENSUITE JUNIPER
IN ASPEN SPRING

BACKING ONTO RESERVE

**UPPER**Third Floor: 545 sq/ft

LOWER/ENTRY
Lower Floor: 195 sq/ft