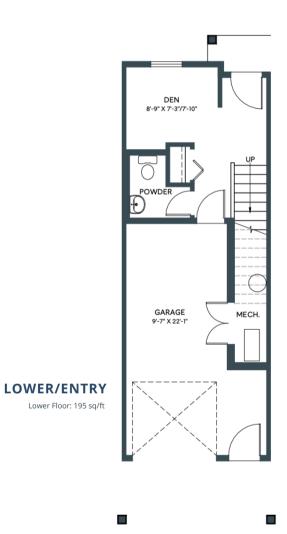

2 BED + DEN | 2.5 BATH INCL. ENSUITE 1278-1334 SQ. FT.

LOWER/ENTRY

LOWER/ENTRY

MAIN

**JUNIPER** IN ASPEN SPRING

1278 SQ. FT. 2 BED + DEN | 2.5 BATH INCL. ENSUITE JUNIPER

IN ASPEN SPRING

**UPPER**Third Floor: 545 sq/ft

exterior door, boxout and exterior steps configurations ma

1278 SQ. FT. 2 BED + DEN | 2.5 BATH INCL. ENSUITE JUNIPER
IN ASPEN SPRING

BACKING ONTO RESERVE

**UPPER**Third Floor: 545 sq/ft

LOWER/ENTRY
Lower Floor: 195 sq/ft