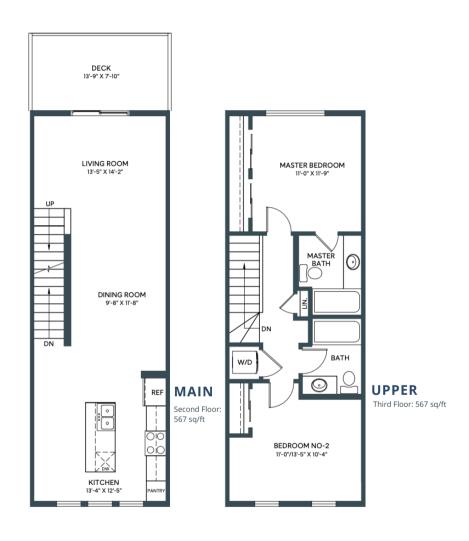

1289 SQ. FT. 2 BED + DEN | 2.5 BATH INCL. ENSUITE

IN ASPEN SPRING

**UPPER** Third Floor: 556 sq/ft

1300 SQ. FT. 2 BED + DEN | 2.5 BATH INCL. ENSUITE

# JUNIPER IN ASPEN SPRING

UPPER Third Floor: 552 sq/ft

1300 SQ. FT. 2 BED + DEN | 2.5 BATH INCL. ENSUITE