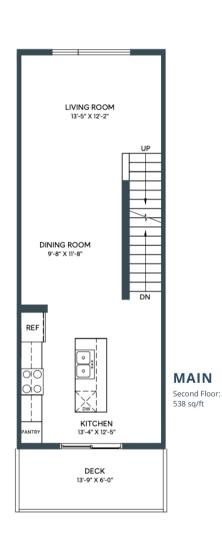

BACKING ONTO RESERVE

**UPPER**Third Floor: 545 sq/ft

LOWER/ENTRY
Lower Floor: 195 sq/ft

1289 SQ. FT. 2 BED + DEN | 2.5 BATH INCL. ENSUITE

**UPPER** Third Floor: 556 sq/ft

1300 SQ. FT. 2 BED + DEN | 2.5 BATH INCL. ENSUITE