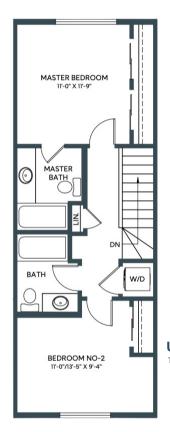

## JUNIPER IN ASPEN SPRING

UPPER Third Floor: 552 sq/ft

1300 SQ. FT. 2 BED + DEN | 2.5 BATH INCL. ENSUITE

### **JUNIPER**

IN ASPEN SPRING

BACKING ONTO RESERVE

UPPER
Third Floor: 552 sq/ft

and the second s

1301 SQ. FT. 2 BED + DEN | 2.5 BATH INCL. ENSUITE

UPPER
Third Floor: 556 sq/ft

vs, exterior door, boxout and exterior steps configurations ma