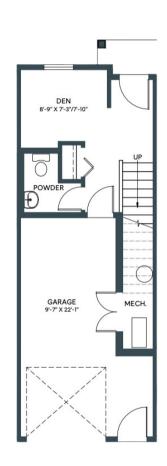

BACKING ONTO RESERVE

**UPPER**Third Floor: 545 sq/ft

LOWER/ENTRY
Lower Floor: 195 sq/ft

1289 SQ. FT. 2 BED + DEN | 2.5 BATH INCL. ENSUITE

**UPPER** Third Floor: 556 sq/ft

1300 SQ. FT. 2 BED + DEN | 2.5 BATH INCL. ENSUITE