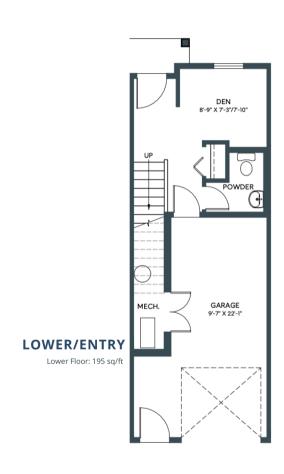

BACKING ONTO RESERVE

**UPPER**Third Floor: 545 sq/ft

LOWER/ENTRY
Lower Floor: 195 sq/ft

1289 SQ. FT. 2 BED + DEN | 2.5 BATH INCL. ENSUITE

**UPPER** Third Floor: 556 sq/ft

1300 SQ. FT. 2 BED + DEN | 2.5 BATH INCL. ENSUITE