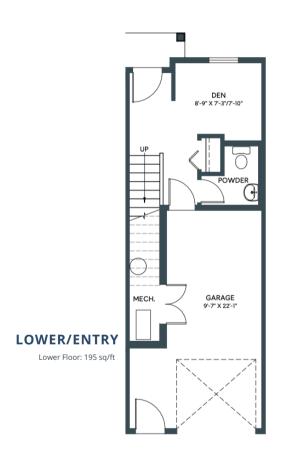

1278 SQ. FT. 2 BED + DEN | 2.5 BATH INCL. ENSUITE JUNIPER

IN ASPEN SPRING

**UPPER**Third Floor: 545 sq/ft

exterior door, boxout and exterior steps configurations ma

1278 SQ. FT. 2 BED + DEN | 2.5 BATH INCL. ENSUITE JUNIPER
IN ASPEN SPRING

BACKING ONTO RESERVE

**UPPER**Third Floor: 545 sq/ft

LOWER/ENTRY
Lower Floor: 195 sq/ft

1289 SQ. FT. 2 BED + DEN | 2.5 BATH INCL. ENSUITE

**UPPER** Third Floor: 556 sq/ft

1300 SQ. FT. 2 BED + DEN | 2.5 BATH INCL. ENSUITE