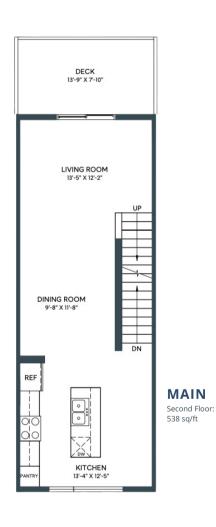

1278 SQ. FT. 2 BED + DEN | 2.5 BATH INCL. ENSUITE JUNIPER

IN ASPEN SPRING

**UPPER**Third Floor: 545 sq/ft

exterior door, boxout and exterior steps configurations ma

1278 SQ. FT. 2 BED + DEN | 2.5 BATH INCL. ENSUITE JUNIPER
IN ASPEN SPRING

## JUNIPER IN ASPEN SPRING

UPPER Third Floor: 552 sq/ft

1300 SQ. FT. 2 BED + DEN | 2.5 BATH INCL. ENSUITE