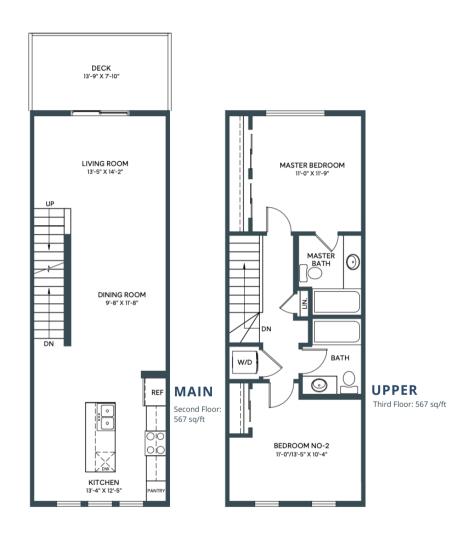

1278 SQ. FT. 2 BED + DEN | 2.5 BATH INCL. ENSUITE JUNIPER

IN ASPEN SPRING

**UPPER**Third Floor: 545 sq/ft

exterior door, boxout and exterior steps configurations ma

1278 SQ. FT. 2 BED + DEN | 2.5 BATH INCL. ENSUITE JUNIPER
IN ASPEN SPRING

BACKING ONTO RESERVE

**UPPER**Third Floor: 545 sq/ft

LOWER/ENTRY
Lower Floor: 195 sq/ft

1289 SQ. FT. 2 BED + DEN | 2.5 BATH INCL. ENSUITE

**UPPER** Third Floor: 556 sq/ft

1300 SQ. FT. 2 BED + DEN | 2.5 BATH INCL. ENSUITE