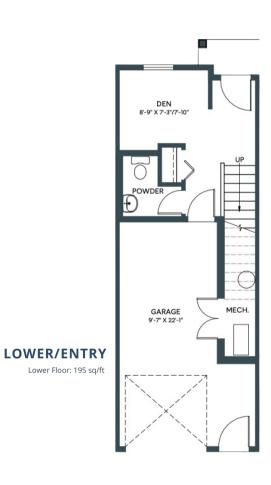

1278 SQ. FT. 2 BED + DEN | 2.5 BATH INCL. ENSUITE JUNIPER

IN ASPEN SPRING

**UPPER**Third Floor: 545 sq/ft

exterior door, boxout and exterior steps configurations ma

1278 SQ. FT. 2 BED + DEN | 2.5 BATH INCL. ENSUITE JUNIPER
IN ASPEN SPRING

BACKING ONTO RESERVE

**UPPER**Third Floor: 545 sq/ft

LOWER/ENTRY
Lower Floor: 195 sq/ft

1289 SQ. FT. 2 BED + DEN | 2.5 BATH INCL. ENSUITE

**UPPER** Third Floor: 556 sq/ft

1300 SQ. FT. 2 BED + DEN | 2.5 BATH INCL. ENSUITE