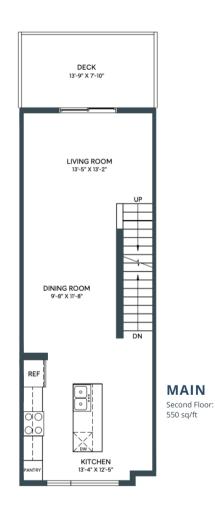

## JUNIPER IN ASPEN SPRING

UPPER Third Floor: 552 sq/ft

1300 SQ. FT. 2 BED + DEN | 2.5 BATH INCL. ENSUITE

### **JUNIPER**

IN ASPEN SPRING

BACKING ONTO RESERVE

UPPER
Third Floor: 552 sq/ft

and the second s

1301 SQ. FT. 2 BED + DEN | 2.5 BATH INCL. ENSUITE

UPPER
Third Floor: 556 sq/ft

vs, exterior door, boxout and exterior steps configurations ma