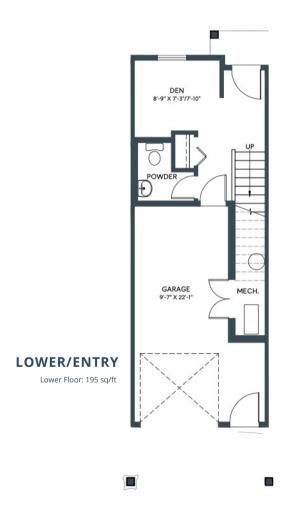

BACKING ONTO RESERVE

**UPPER**Third Floor: 545 sq/ft

LOWER/ENTRY
Lower Floor: 195 sq/ft

1289 SQ. FT. 2 BED + DEN | 2.5 BATH INCL. ENSUITE

**UPPER** Third Floor: 556 sq/ft

1300 SQ. FT. 2 BED + DEN | 2.5 BATH INCL. ENSUITE