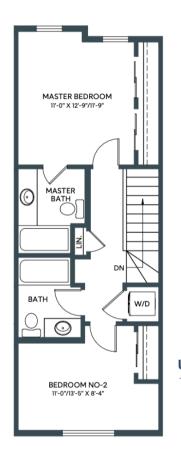

BACKING ONTO RESERVE

**UPPER**Third Floor: 545 sq/ft

LOWER/ENTRY
Lower Floor: 195 sq/ft

1289 SQ. FT. 2 BED + DEN | 2.5 BATH INCL. ENSUITE

**UPPER** Third Floor: 556 sq/ft

1300 SQ. FT. 2 BED + DEN | 2.5 BATH INCL. ENSUITE