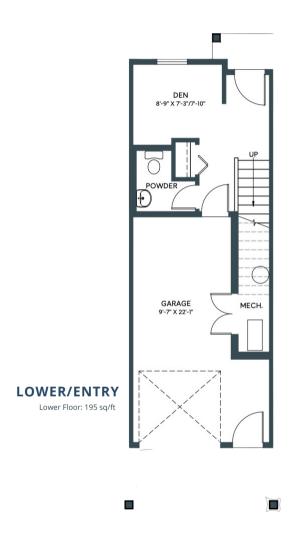

BACKING ONTO RESERVE

**UPPER**Third Floor: 545 sq/ft

LOWER/ENTRY
Lower Floor: 195 sq/ft

1289 SQ. FT. 2 BED + DEN | 2.5 BATH INCL. ENSUITE

**UPPER** Third Floor: 556 sq/ft

1300 SQ. FT. 2 BED + DEN | 2.5 BATH INCL. ENSUITE