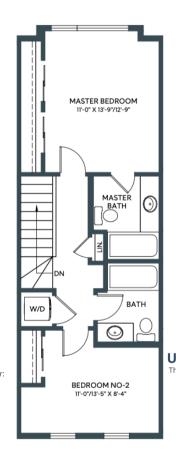

1278 SQ. FT. 2 BED + DEN | 2.5 BATH INCL. ENSUITE JUNIPER

IN ASPEN SPRING

**UPPER**Third Floor: 545 sq/ft

exterior door, boxout and exterior steps configurations ma

1278 SQ. FT. 2 BED + DEN | 2.5 BATH INCL. ENSUITE JUNIPER
IN ASPEN SPRING

BACKING ONTO RESERVE

**UPPER**Third Floor: 545 sq/ft

LOWER/ENTRY
Lower Floor: 195 sq/ft

1289 SQ. FT. 2 BED + DEN | 2.5 BATH INCL. ENSUITE

**UPPER** Third Floor: 556 sq/ft

1300 SQ. FT. 2 BED + DEN | 2.5 BATH INCL. ENSUITE