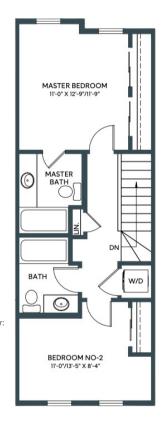

UPPER
Third Floor: 559 sq/ft

1307 SQ. FT. 2 BED + DEN | 2.5 BATH INCL. ENSUITE

# JUNIPER IN ASPEN SPRING

BACKING ONTO RESERVE

IN ASPEN SPRING

1320 SQ. FT. 2 BED + DEN | 2.5 BATH INCL. ENSUITE

UPPER Third Floor: 562 sq/ft

1329 SQ. FT. 2 BED + DEN | 2.5 BATH INCL. ENSUITE JUNIPER
IN ASPEN SPRING