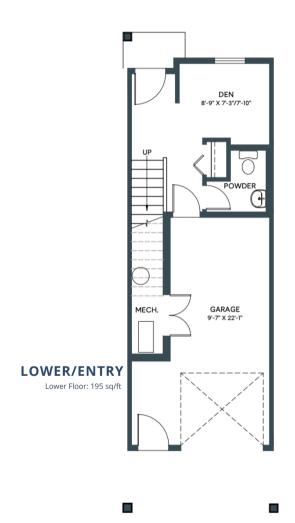

BACKING ONTO RESERVE

**UPPER**Third Floor: 545 sq/ft

LOWER/ENTRY
Lower Floor: 195 sq/ft

1289 SQ. FT. 2 BED + DEN | 2.5 BATH INCL. ENSUITE

**UPPER** Third Floor: 556 sq/ft

1300 SQ. FT. 2 BED + DEN | 2.5 BATH INCL. ENSUITE