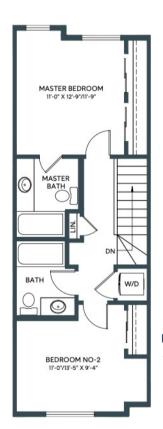

1301 SQ. FT. 2 BED + DEN | 2.5 BATH INCL. ENSUITE JUNIPER
IN ASPEN SPRING

BACKING ONTO RESERVE

**UPPER**Third Floor: 556 sq/ft

exterior door, boxout and exterior steps configurations

1307 SQ. FT. 2 BED + DEN | 2.5 BATH INCL. ENSUITE

UPPER
Third Floor: 559 sq/ft

1307 SQ. FT. 2 BED + DEN | 2.5 BATH INCL. ENSUITE

# JUNIPER IN ASPEN SPRING

BACKING ONTO RESERVE

IN ASPEN SPRING

1320 SQ. FT. 2 BED + DEN | 2.5 BATH INCL. ENSUITE

UPPER Third Floor: 562 sq/ft

1329 SQ. FT. 2 BED + DEN | 2.5 BATH INCL. ENSUITE JUNIPER
IN ASPEN SPRING