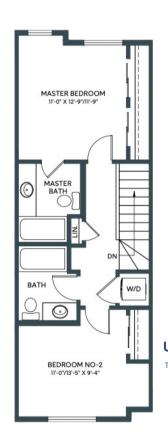

UPPER
Third Floor: 559 sq/ft

1307 SQ. FT. 2 BED + DEN | 2.5 BATH INCL. ENSUITE

# JUNIPER IN ASPEN SPRING

BACKING ONTO RESERVE

IN ASPEN SPRING

1320 SQ. FT. 2 BED + DEN | 2.5 BATH INCL. ENSUITE

UPPER Third Floor: 562 sq/ft

1329 SQ. FT. 2 BED + DEN | 2.5 BATH INCL. ENSUITE JUNIPER
IN ASPEN SPRING