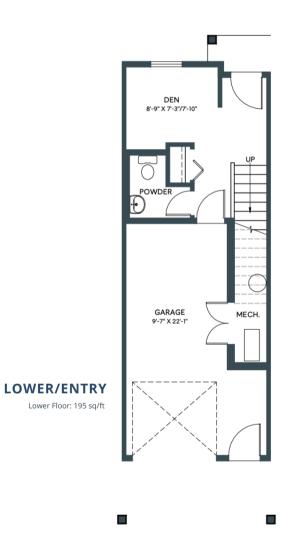

BACKING ONTO RESERVE

**UPPER**Third Floor: 545 sq/ft

LOWER/ENTRY
Lower Floor: 195 sq/ft

1289 SQ. FT. 2 BED + DEN | 2.5 BATH INCL. ENSUITE

**UPPER** Third Floor: 556 sq/ft

1300 SQ. FT. 2 BED + DEN | 2.5 BATH INCL. ENSUITE