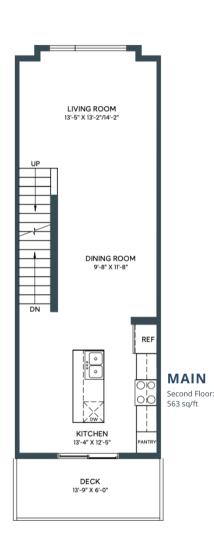

d Floor: 552 sq/ft



1300 SQ. FT. 2 BED + DEN | 2.5 BATH INCL. ENSUITE

### **JUNIPER**

IN ASPEN SPRING

BACKING ONTO RESERVE







UPPER
Third Floor: 552 sq/ft

and the second s



1301 SQ. FT. 2 BED + DEN | 2.5 BATH INCL. ENSUITE









UPPER
Third Floor: 556 sq/ft

vs, exterior door, boxout and exterior steps configurations ma



1301 SQ. FT. 2 BED + DEN | 2.5 BATH INCL. ENSUITE JUNIPER
IN ASPEN SPRING

BACKING ONTO RESERVE







**UPPER**Third Floor: 556 sq/ft

exterior door, boxout and exterior steps configurations



1307 SQ. FT. 2 BED + DEN | 2.5 BATH INCL. ENSUITE









UPPER
Third Floor: 559 sq/ft



1307 SQ. FT. 2 BED + DEN | 2.5 BATH INCL. ENSUITE

# JUNIPER IN ASPEN SPRING

BACKING ONTO RESERVE





IN ASPEN SPRING

1320 SQ. FT. 2 BED + DEN | 2.5 BATH INCL. ENSUITE







UPPER Third Floor: 562 sq/ft



1329 SQ. FT. 2 BED + DEN | 2.5 BATH INCL. ENSUITE JUNIPER
IN ASPEN SPRING

BACKING ONTO RESERVE