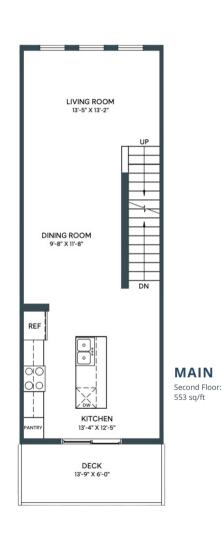

## JUNIPER IN ASPEN SPRING

UPPER Third Floor: 552 sq/ft

1300 SQ. FT. 2 BED + DEN | 2.5 BATH INCL. ENSUITE

### **JUNIPER**

IN ASPEN SPRING

BACKING ONTO RESERVE

UPPER
Third Floor: 552 sq/ft

and the second s

1301 SQ. FT. 2 BED + DEN | 2.5 BATH INCL. ENSUITE

UPPER
Third Floor: 556 sq/ft

vs, exterior door, boxout and exterior steps configurations ma