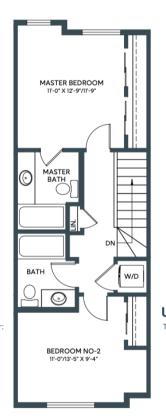

1278 SQ. FT. 2 BED + DEN | 2.5 BATH INCL. ENSUITE JUNIPER

IN ASPEN SPRING

**UPPER**Third Floor: 545 sq/ft

exterior door, boxout and exterior steps configurations ma

1278 SQ. FT. 2 BED + DEN | 2.5 BATH INCL. ENSUITE JUNIPER
IN ASPEN SPRING

## JUNIPER IN ASPEN SPRING

UPPER Third Floor: 552 sq/ft

1300 SQ. FT. 2 BED + DEN | 2.5 BATH INCL. ENSUITE

### **JUNIPER**

IN ASPEN SPRING

BACKING ONTO RESERVE

UPPER
Third Floor: 552 sq/ft

and the second s

1301 SQ. FT. 2 BED + DEN | 2.5 BATH INCL. ENSUITE

UPPER
Third Floor: 556 sq/ft

vs, exterior door, boxout and exterior steps configurations ma