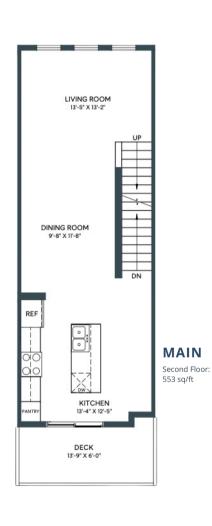

BACKING ONTO RESERVE

**UPPER**Third Floor: 545 sq/ft

LOWER/ENTRY
Lower Floor: 195 sq/ft

1289 SQ. FT. 2 BED + DEN | 2.5 BATH INCL. ENSUITE

**UPPER** Third Floor: 556 sq/ft

1300 SQ. FT. 2 BED + DEN | 2.5 BATH INCL. ENSUITE