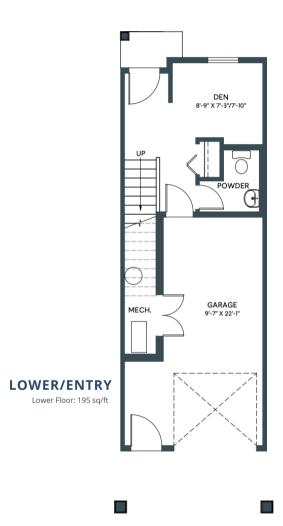

BACKING ONTO RESERVE

**UPPER**Third Floor: 545 sq/ft

LOWER/ENTRY
Lower Floor: 195 sq/ft

1289 SQ. FT. 2 BED + DEN | 2.5 BATH INCL. ENSUITE

**UPPER** Third Floor: 556 sq/ft

1300 SQ. FT. 2 BED + DEN | 2.5 BATH INCL. ENSUITE

### **JUNIPER**

IN ASPEN SPRING

BACKING ONTO RESERVE

UPPER
Third Floor: 552 sq/ft

and the second s

1301 SQ. FT. 2 BED + DEN | 2.5 BATH INCL. ENSUITE

UPPER
Third Floor: 556 sq/ft

vs, exterior door, boxout and exterior steps configurations ma