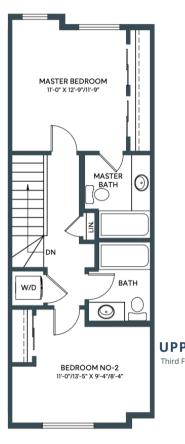

1278 SQ. FT. 2 BED + DEN | 2.5 BATH INCL. ENSUITE JUNIPER

IN ASPEN SPRING

**UPPER**Third Floor: 545 sq/ft

exterior door, boxout and exterior steps configurations ma

1278 SQ. FT. 2 BED + DEN | 2.5 BATH INCL. ENSUITE JUNIPER
IN ASPEN SPRING

BACKING ONTO RESERVE

**UPPER**Third Floor: 545 sq/ft

LOWER/ENTRY
Lower Floor: 195 sq/ft

1289 SQ. FT. 2 BED + DEN | 2.5 BATH INCL. ENSUITE

**UPPER** Third Floor: 556 sq/ft

1300 SQ. FT. 2 BED + DEN | 2.5 BATH INCL. ENSUITE