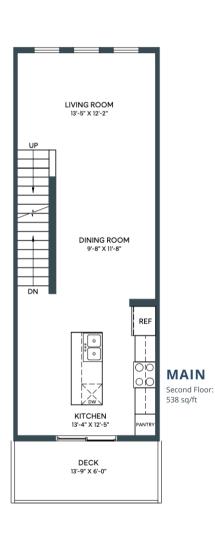

1301 SQ. FT. 2 BED + DEN | 2.5 BATH INCL. ENSUITE JUNIPER
IN ASPEN SPRING

BACKING ONTO RESERVE

**UPPER**Third Floor: 556 sq/ft

exterior door, boxout and exterior steps configurations

1307 SQ. FT. 2 BED + DEN | 2.5 BATH INCL. ENSUITE