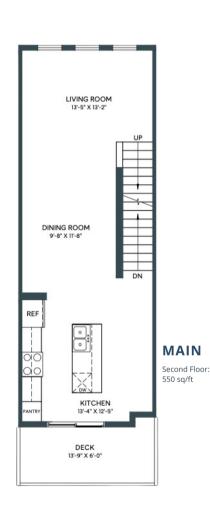

## JUNIPER IN ASPEN SPRING

UPPER Third Floor: 552 sq/ft

1300 SQ. FT. 2 BED + DEN | 2.5 BATH INCL. ENSUITE

### **JUNIPER**

IN ASPEN SPRING

BACKING ONTO RESERVE

UPPER
Third Floor: 552 sq/ft

and the second s

1301 SQ. FT. 2 BED + DEN | 2.5 BATH INCL. ENSUITE

UPPER
Third Floor: 556 sq/ft

vs, exterior door, boxout and exterior steps configurations ma