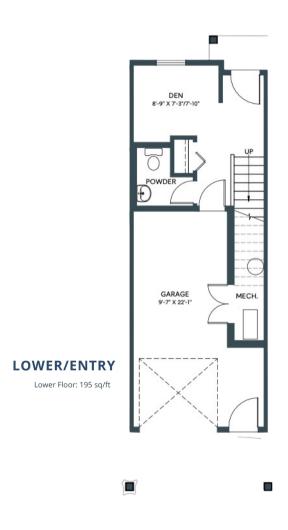

1278 SQ. FT. 2 BED + DEN | 2.5 BATH INCL. ENSUITE JUNIPER

IN ASPEN SPRING

**UPPER**Third Floor: 545 sq/ft

exterior door, boxout and exterior steps configurations ma

1278 SQ. FT. 2 BED + DEN | 2.5 BATH INCL. ENSUITE JUNIPER
IN ASPEN SPRING

BACKING ONTO RESERVE

**UPPER**Third Floor: 545 sq/ft

LOWER/ENTRY
Lower Floor: 195 sq/ft

1289 SQ. FT. 2 BED + DEN | 2.5 BATH INCL. ENSUITE

**UPPER** Third Floor: 556 sq/ft

1300 SQ. FT. 2 BED + DEN | 2.5 BATH INCL. ENSUITE