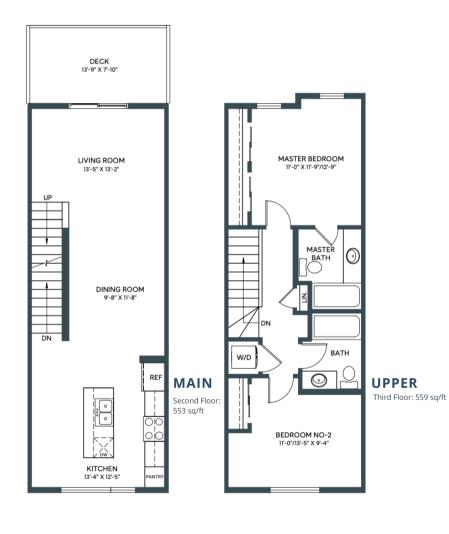

N | 2.5 BATH INCL. ENSUITE

## JUNIPER IN ASPEN SPRING







UPPER Third Floor: 552 sq/ft



1300 SQ. FT. 2 BED + DEN | 2.5 BATH INCL. ENSUITE

### **JUNIPER**

IN ASPEN SPRING

BACKING ONTO RESERVE







UPPER
Third Floor: 552 sq/ft

and the second s



1301 SQ. FT. 2 BED + DEN | 2.5 BATH INCL. ENSUITE









UPPER
Third Floor: 556 sq/ft

vs, exterior door, boxout and exterior steps configurations ma



1301 SQ. FT. 2 BED + DEN | 2.5 BATH INCL. ENSUITE JUNIPER
IN ASPEN SPRING

BACKING ONTO RESERVE







**UPPER**Third Floor: 556 sq/ft

exterior door, boxout and exterior steps configurations



1307 SQ. FT. 2 BED + DEN | 2.5 BATH INCL. ENSUITE









UPPER
Third Floor: 559 sq/ft



1307 SQ. FT. 2 BED + DEN | 2.5 BATH INCL. ENSUITE

# JUNIPER IN ASPEN SPRING

BACKING ONTO RESERVE





IN ASPEN SPRING

1320 SQ. FT. 2 BED + DEN | 2.5 BATH INCL. ENSUITE







UPPER Third Floor: 562 sq/ft



1329 SQ. FT. 2 BED + DEN | 2.5 BATH INCL. ENSUITE JUNIPER
IN ASPEN SPRING

BACKING ONTO RESERVE