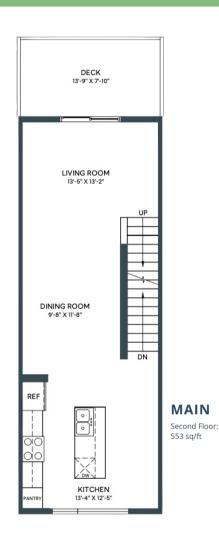

BACKING ONTO RESERVE

**UPPER**Third Floor: 545 sq/ft

LOWER/ENTRY
Lower Floor: 195 sq/ft

1289 SQ. FT. 2 BED + DEN | 2.5 BATH INCL. ENSUITE

**UPPER** Third Floor: 556 sq/ft

1300 SQ. FT. 2 BED + DEN | 2.5 BATH INCL. ENSUITE

## JUNIPER IN ASPEN SPRING

UPPER Third Floor: 552 sq/ft

1300 SQ. FT. 2 BED + DEN | 2.5 BATH INCL. ENSUITE