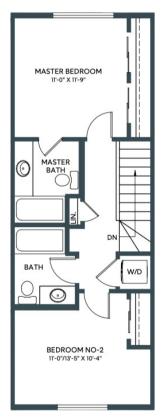

## JUNIPER IN ASPEN SPRING

UPPER Third Floor: 552 sq/ft

1300 SQ. FT. 2 BED + DEN | 2.5 BATH INCL. ENSUITE

### **JUNIPER**

IN ASPEN SPRING

BACKING ONTO RESERVE

UPPER
Third Floor: 552 sq/ft

and the second s

1301 SQ. FT. 2 BED + DEN | 2.5 BATH INCL. ENSUITE

UPPER
Third Floor: 556 sq/ft

vs, exterior door, boxout and exterior steps configurations ma