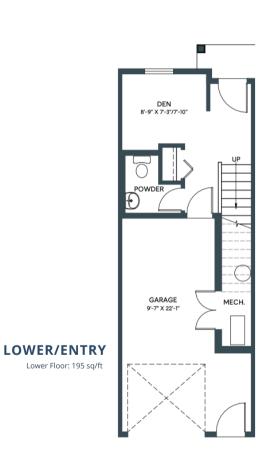

BACKING ONTO RESERVE

**UPPER**Third Floor: 545 sq/ft

LOWER/ENTRY
Lower Floor: 195 sq/ft

1289 SQ. FT. 2 BED + DEN | 2.5 BATH INCL. ENSUITE

**UPPER** Third Floor: 556 sq/ft

1300 SQ. FT. 2 BED + DEN | 2.5 BATH INCL. ENSUITE