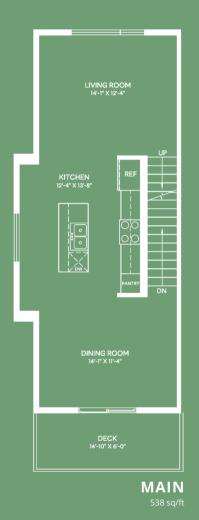

3 BED + DEN | 2.5 BATH INCL. ENSUITE 1463 SQ. FT.

LOWER/ENTRY TANDEM GARAGE OPTION LOWER/ENTRY

**JUNIPER** IN ASPEN SPRING

JUNIPER
IN ASPEN SPRING

1463 SQ. FT. 3 BED + DEN | 2.5 BATH INCL. ENSUITE

DEN 9'-6" X 7'-3" MASTER BEDROOM LIVING ROOM 11'-9" X 11'-5" POWDER W/D MASTER BATH KITCHEN BEDROOM NO-2 9'-4" X 8'-6" MECH. GARAGE 10'-4" X 22'-1" **UPPER** BATH LOWER/ENTRY DINING ROOM MAIN 14'-1" X 11'-4" BEDROOM NO-3 Third Floor: 629 sq/ft Lower Floor: 215 sq/ft 8'-7" X 10'-0" Second Floor: 619 sq/ft DECK 14'-10" X 6'-0"