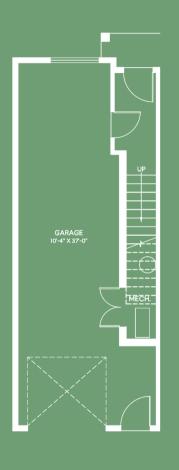

3 BED + DEN | 2.5 BATH INCL. ENSUITE 1463 SQ. FT.

LOWER/ENTRY TANDEM GARAGE OPTION LOWER/ENTRY

**JUNIPER** IN ASPEN SPRING

JUNIPER
IN ASPEN SPRING

1463 SQ. FT. 3 BED + DEN | 2.5 BATH INCL. ENSUITE

DEN 9'-6" X 7'-3" MASTER BEDROOM LIVING ROOM 11'-9" X 11'-5" POWDER W/D MASTER BATH KITCHEN BEDROOM NO-2 9'-4" X 8'-6" MECH. GARAGE 10'-4" X 22'-1" **UPPER** BATH LOWER/ENTRY DINING ROOM MAIN 14'-1" X 11'-4" BEDROOM NO-3 Third Floor: 629 sq/ft Lower Floor: 215 sq/ft 8'-7" X 10'-0" Second Floor: 619 sq/ft DECK 14'-10" X 6'-0"