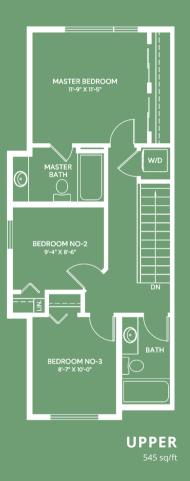

3 BED + DEN | 2.5 BATH INCL. ENSUITE 1463 SQ. FT.

LOWER/ENTRY TANDEM GARAGE OPTION LOWER/ENTRY

**JUNIPER** IN ASPEN SPRING

JUNIPER
IN ASPEN SPRING

1463 SQ. FT. 3 BED + DEN | 2.5 BATH INCL. ENSUITE

DEN 9'-6" X 7'-3" MASTER BEDROOM LIVING ROOM 11'-9" X 11'-5" POWDER W/D MASTER BATH KITCHEN BEDROOM NO-2 9'-4" X 8'-6" MECH. GARAGE 10'-4" X 22'-1" **UPPER** BATH LOWER/ENTRY DINING ROOM MAIN 14'-1" X 11'-4" BEDROOM NO-3 Third Floor: 629 sq/ft Lower Floor: 215 sq/ft 8'-7" X 10'-0" Second Floor: 619 sq/ft DECK 14'-10" X 6'-0"