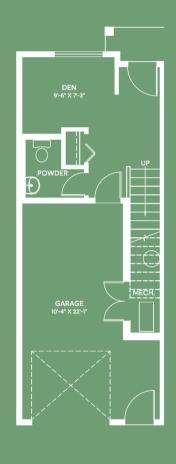

3 BED + DEN | 2.5 BATH INCL. ENSUITE 1463 SQ. FT.

LOWER/ENTRY TANDEM GARAGE OPTION LOWER/ENTRY

**JUNIPER** IN ASPEN SPRING

JUNIPER
IN ASPEN SPRING

1463 SQ. FT. 3 BED + DEN | 2.5 BATH INCL. ENSUITE

DEN 9'-6" X 7'-3" MASTER BEDROOM LIVING ROOM 11'-9" X 11'-5" POWDER W/D MASTER BATH KITCHEN BEDROOM NO-2 9'-4" X 8'-6" MECH. GARAGE 10'-4" X 22'-1" **UPPER** BATH LOWER/ENTRY DINING ROOM MAIN 14'-1" X 11'-4" BEDROOM NO-3 Third Floor: 629 sq/ft Lower Floor: 215 sq/ft 8'-7" X 10'-0" Second Floor: 619 sq/ft DECK 14'-10" X 6'-0"