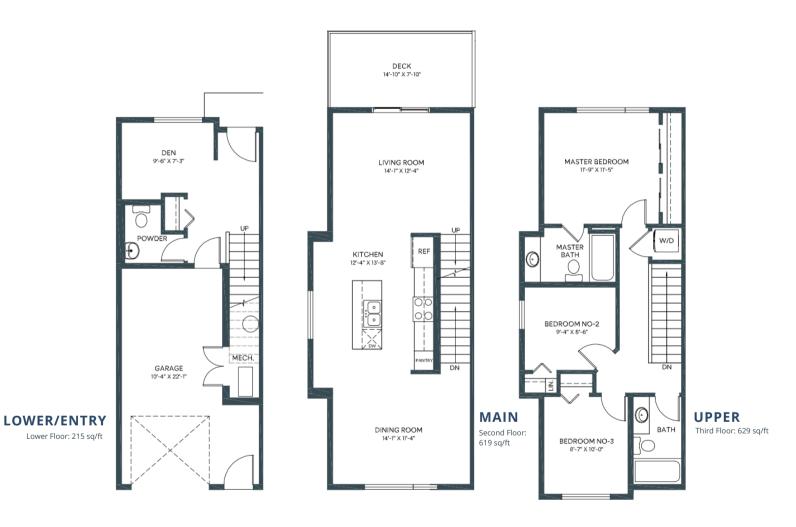

3 BED + DEN | 2.5 BATH INCL. ENSUITE 1463 SQ. FT.

LOWER/ENTRY TANDEM GARAGE OPTION LOWER/ENTRY

**JUNIPER** IN ASPEN SPRING

JUNIPER
IN ASPEN SPRING

1463 SQ. FT. 3 BED + DEN | 2.5 BATH INCL. ENSUITE

DEN 9'-6" X 7'-3" MASTER BEDROOM LIVING ROOM 11'-9" X 11'-5" POWDER W/D MASTER BATH KITCHEN BEDROOM NO-2 9'-4" X 8'-6" MECH. GARAGE 10'-4" X 22'-1" **UPPER** BATH LOWER/ENTRY DINING ROOM MAIN 14'-1" X 11'-4" BEDROOM NO-3 Third Floor: 629 sq/ft Lower Floor: 215 sq/ft 8'-7" X 10'-0" Second Floor: 619 sq/ft DECK 14'-10" X 6'-0"