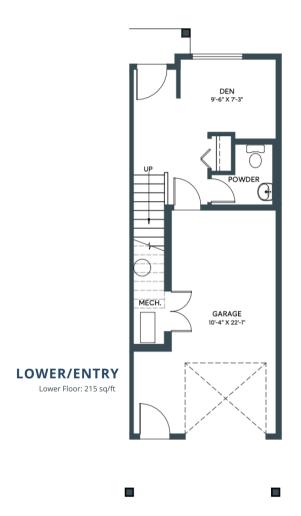

3 BED + DEN | 2.5 BATH INCL. ENSUITE 1463 SQ. FT.

LOWER/ENTRY TANDEM GARAGE OPTION LOWER/ENTRY

**JUNIPER** IN ASPEN SPRING

JUNIPER
IN ASPEN SPRING

1463 SQ. FT. 3 BED + DEN | 2.5 BATH INCL. ENSUITE

DEN 9'-6" X 7'-3" MASTER BEDROOM LIVING ROOM 11'-9" X 11'-5" POWDER W/D MASTER BATH KITCHEN BEDROOM NO-2 9'-4" X 8'-6" MECH. GARAGE 10'-4" X 22'-1" **UPPER** BATH LOWER/ENTRY DINING ROOM MAIN 14'-1" X 11'-4" BEDROOM NO-3 Third Floor: 629 sq/ft Lower Floor: 215 sq/ft 8'-7" X 10'-0" Second Floor: 619 sq/ft DECK 14'-10" X 6'-0"