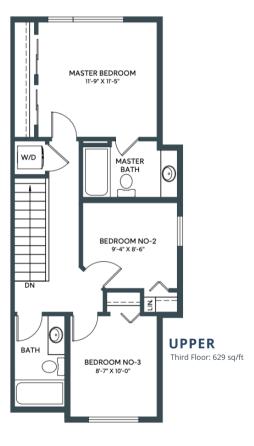

3 BED + DEN | 2.5 BATH INCL. ENSUITE 1463 SQ. FT.

LOWER/ENTRY TANDEM GARAGE OPTION LOWER/ENTRY

**JUNIPER** IN ASPEN SPRING

JUNIPER
IN ASPEN SPRING

1463 SQ. FT. 3 BED + DEN | 2.5 BATH INCL. ENSUITE

DEN 9'-6" X 7'-3" MASTER BEDROOM LIVING ROOM 11'-9" X 11'-5" POWDER W/D MASTER BATH KITCHEN BEDROOM NO-2 9'-4" X 8'-6" MECH. GARAGE 10'-4" X 22'-1" **UPPER** BATH LOWER/ENTRY DINING ROOM MAIN 14'-1" X 11'-4" BEDROOM NO-3 Third Floor: 629 sq/ft Lower Floor: 215 sq/ft 8'-7" X 10'-0" Second Floor: 619 sq/ft DECK 14'-10" X 6'-0"