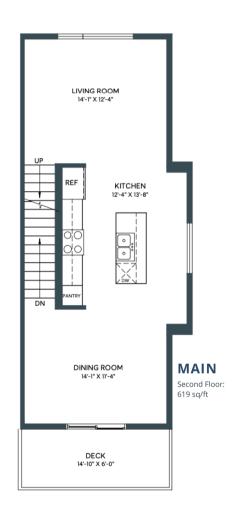

3 BED + DEN | 2.5 BATH INCL. ENSUITE 1463 SQ. FT.

LOWER/ENTRY TANDEM GARAGE OPTION LOWER/ENTRY

**JUNIPER** IN ASPEN SPRING

JUNIPER
IN ASPEN SPRING

1463 SQ. FT. 3 BED + DEN | 2.5 BATH INCL. ENSUITE

DEN 9'-6" X 7'-3" MASTER BEDROOM LIVING ROOM 11'-9" X 11'-5" POWDER W/D MASTER BATH KITCHEN BEDROOM NO-2 9'-4" X 8'-6" MECH. GARAGE 10'-4" X 22'-1" **UPPER** BATH LOWER/ENTRY DINING ROOM MAIN 14'-1" X 11'-4" BEDROOM NO-3 Third Floor: 629 sq/ft Lower Floor: 215 sq/ft 8'-7" X 10'-0" Second Floor: 619 sq/ft DECK 14'-10" X 6'-0"